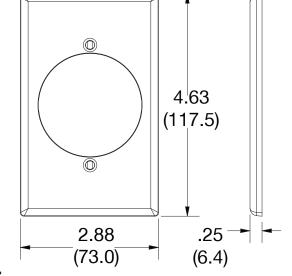

#### **Specifications**

| Material        | Polycarbonate thermoplastic |
|-----------------|-----------------------------|
| Thickness       | .25 (6.4)                   |
| Orientation     | Orientation                 |
| Mounting        | Screw                       |
| Mounting Screws | Painted steel               |
| Dimensions      | 4.63 in x 2.88 in x 0.25 in |
| Flammability    | UL 94 V2                    |