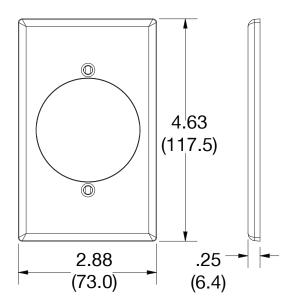

## **Specifications**

| Specifications  |                             |  |
|-----------------|-----------------------------|--|
| Material        | Polycarbonate thermoplastic |  |
| Thickness       | .25 (6.4)                   |  |
| Orientation     | Orientation                 |  |
| Mounting        | Screw                       |  |
| Mounting Screws | Painted steel               |  |
| Dimensions      | 4.63 in x 2.88 in x 0.25 in |  |
| Flammability    | UL 94 V2                    |  |
|                 |                             |  |