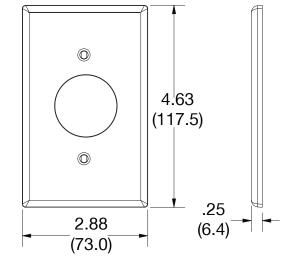

#### **Specifications**

| Material        | Polycarbonate thermoplastic |
|-----------------|-----------------------------|
| Thickness       | .25 (6.4)                   |
| Orientation     | Orientation                 |
| Mounting        | Screw                       |
| Mounting Screws | Painted steel               |
| Dimensions      | 4.63 in x 2.88 in x 0.25 in |
| Flammability    | UL 94 V2                    |