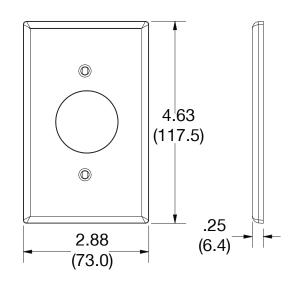

## **Specifications**

| Material Polycarbonate thermoplastic  Thickness .25 (6.4)  Orientation Orientation  Mounting Screw  Mounting Screws Painted steel  Dimensions 4.63 in x 2.88 in x 0.25 in  Flammability UL 94 V2 | <u>opeomodions</u> |                             |  |
|--------------------------------------------------------------------------------------------------------------------------------------------------------------------------------------------------|--------------------|-----------------------------|--|
| Orientation Orientation  Mounting Screws  Mounting Screws Painted steel  Dimensions 4.63 in x 2.88 in x 0.25 in                                                                                  | Material           | Polycarbonate thermoplastic |  |
| Mounting Screws Mounting Screws Painted steel Dimensions 4.63 in x 2.88 in x 0.25 in                                                                                                             | Thickness          | .25 (6.4)                   |  |
| Mounting Screws Painted steel  Dimensions 4.63 in x 2.88 in x 0.25 in                                                                                                                            | Orientation        | Orientation                 |  |
| Dimensions 4.63 in x 2.88 in x 0.25 in                                                                                                                                                           | Mounting           | Screw                       |  |
|                                                                                                                                                                                                  | Mounting Screws    | Painted steel               |  |
| Flammability UL 94 V2                                                                                                                                                                            | Dimensions         | 4.63 in x 2.88 in x 0.25 in |  |
|                                                                                                                                                                                                  | Flammability       | UL 94 V2                    |  |