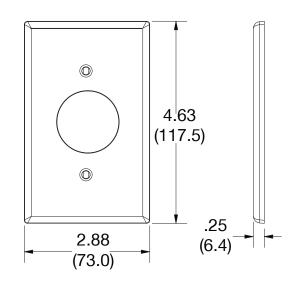

## **Specifications**

| Material        | Polycarbonate thermoplastic |
|-----------------|-----------------------------|
| Thickness       | .25 (6.4)                   |
| Orientation     | Orientation                 |
| Mounting        | Screw                       |
| Mounting Screws | Painted steel               |
| Dimensions      | 4.63 in x 2.88 in x 0.25 in |
| Flammability    | UL 94 V2                    |