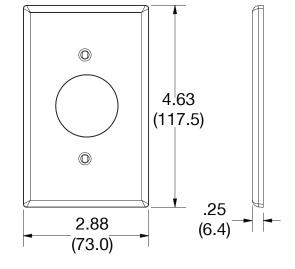

### **Specifications**

| Material        | Polycarbonate thermoplastic |
|-----------------|-----------------------------|
| Thickness       | .25 (6.4)                   |
| Orientation     | Orientation                 |
| Mounting        | Screw                       |
| Mounting Screws | Painted steel               |
| Dimensions      | 4.63 in x 2.88 in x 0.25 in |
| Flammability    | UL 94 V2                    |