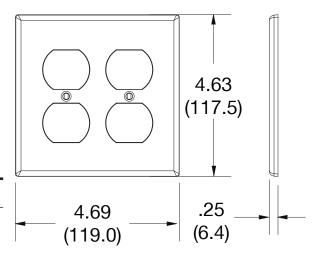

## **Specifications**

Material Polycarbonate thermoplastic

Thickness .25 (6.4)
Orientation Orientation
Mounting Screw

Mounting Screws Painted steel

Dimensions 4.63 in x 4.69 in x 0.25 in

Flammability UL 94 V2