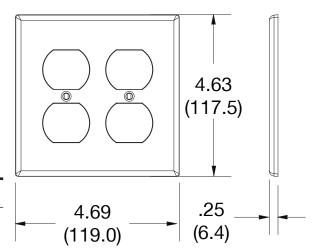

## **Specifications**

Material Polycarbonate thermoplastic

Thickness .25 (6.4)
Orientation Orientation

Mounting Screw

Mounting Screws Painted steel

Dimensions 4.63 in x 4.69 in x 0.25 in

Flammability UL 94 V2