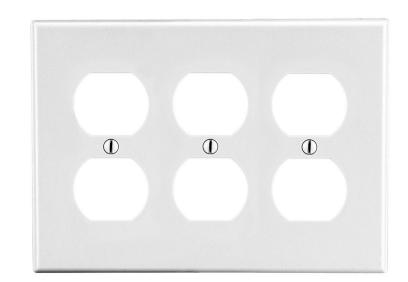

## Wallplate Toggle and Duplex 3-Gang

| Description                                                                       | Gang | Color | UPC Number   | Catalog<br>Number |
|-----------------------------------------------------------------------------------|------|-------|--------------|-------------------|
| Duplex wallplate,<br>smooth satin finish,<br>for use with 3 duplex<br>receptacles | 3    | White | 883778313189 | P83W              |