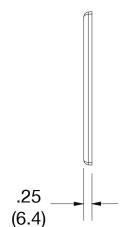

## **Specifications**

Material Polycarbonate thermoplastic

Thickness .25 (6.4)
Orientation Orientation
Mounting Screw

Mounting Screws Painted steel

Dimensions 4.63 in x 6.50 in x 0.25 in

Flammability UL 94 V2