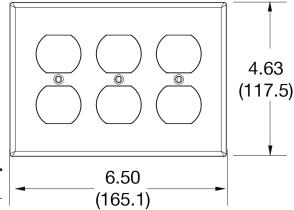

## **Specifications**

Material Polycarbonate thermoplastic

Thickness .25 (6.4)
Orientation Orientation
Mounting Screw

Mounting Screws Painted steel

Dimensions 4.63 in x 6.50 in x 0.25 in

Flammability UL 94 V2