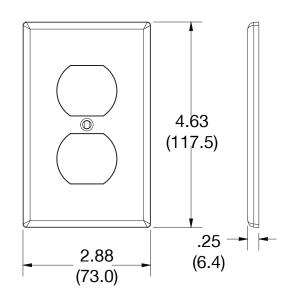

## **Specifications**

| Opcomodions     |                             |  |
|-----------------|-----------------------------|--|
| Material        | Polycarbonate thermoplastic |  |
| Thickness       | .25 (6.4)                   |  |
| Orientation     | Orientation                 |  |
| Mounting        | Screw                       |  |
| Mounting Screws | Painted steel               |  |
| Dimensions      | 4.63 in x 2.88 in x 0.25 in |  |
| Flammability    | UL 94 V2                    |  |