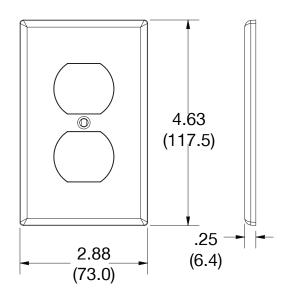

## **Specifications**

| Material        | Polycarbonate thermoplastic |  |
|-----------------|-----------------------------|--|
| Thickness       | .25 (6.4)                   |  |
| Orientation     | Orientation                 |  |
| Mounting        | Screw                       |  |
| Mounting Screws | Painted steel               |  |
| Dimensions      | 4.63 in x 2.88 in x 0.25 in |  |
| Flammability    | UL 94 V2                    |  |