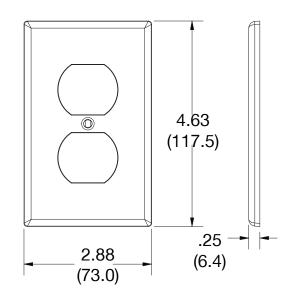

## **Specifications**

| Opcomodions     |                             |  |
|-----------------|-----------------------------|--|
| Material        | Polycarbonate thermoplastic |  |
| Thickness       | .25 (6.4)                   |  |
| Orientation     | Orientation                 |  |
| Mounting        | Screw                       |  |
| Mounting Screws | Painted steel               |  |
| Dimensions      | 4.63 in x 2.88 in x 0.25 in |  |
| Flammability    | UL 94 V2                    |  |