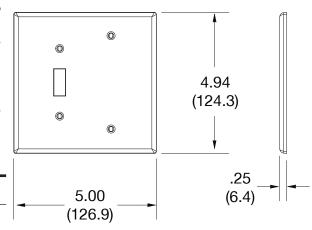

## **Specifications**

| Material    | Polycarbonate thermoplastic |
|-------------|-----------------------------|
| Thickness   | .25 (6.4)                   |
| Orientation | Orientation                 |

Mounting Screw

Mounting Screws Painted steel

Dimensions 4.94 in x 5.00 in x 0.25 in

Flammability UL 94 V2