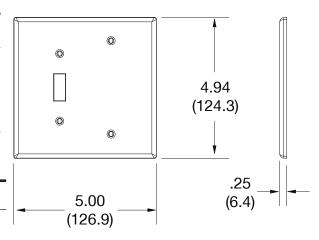

## Listings

cULus Listed

| Si       | 200 | ific  | atio | ne    |
|----------|-----|-------|------|-------|
| <b>3</b> | JEL | ,,,,, | ,auc | כו וכ |

Material Polycarbonate thermoplastic Thickness .25 (6.4)

Orientation Orientation

Mounting Screw

Mounting Screws Painted steel

Dimensions 4.94 in x 5.00 in x 0.25 in

Flammability UL 94 V2