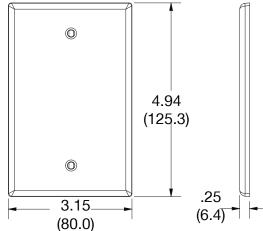

## **Specifications**

| Material        | Polycarbonate thermoplastic |  |
|-----------------|-----------------------------|--|
| Thickness       | .25 (6.4)                   |  |
| Orientation     | Orientation                 |  |
| Mounting        | Screw                       |  |
| Mounting Screws | Painted steel               |  |
| Dimensions      | 4.94 in x 3.15 in x 0.25 in |  |
| Flammability    | UL 94 V2                    |  |