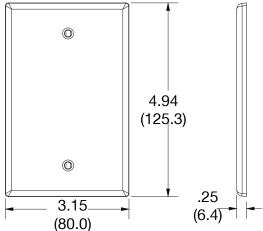

## **Specifications**

| Material        | Polycarbonate thermoplastic |  |
|-----------------|-----------------------------|--|
| Thickness       | .25 (6.4)                   |  |
| Orientation     | Orientation                 |  |
| Mounting        | Screw                       |  |
| Mounting Screws | Painted steel               |  |
| Dimensions      | 4.94 in x 3.15 in x 0.25 in |  |
| Flammability    | UL 94 V2                    |  |