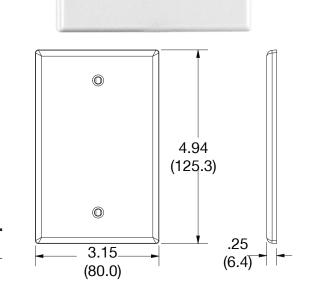

## **Specifications**

| Polycarbonate thermoplastic |  |
|-----------------------------|--|
| .25 (6.4)                   |  |
| Orientation                 |  |
| Screw                       |  |
| Painted steel               |  |
| 4.94 in x 3.15 in x 0.25 in |  |
| UL 94 V2                    |  |
|                             |  |