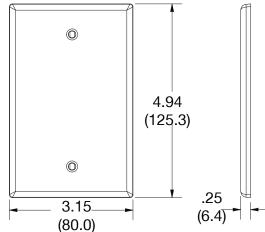

## **Specifications**

| Material        | Polycarbonate thermoplastic |  |
|-----------------|-----------------------------|--|
| Thickness       | .25 (6.4)                   |  |
| Orientation     | Orientation                 |  |
| Mounting        | Screw                       |  |
| Mounting Screws | Painted steel               |  |
| Dimensions      | 4.94 in x 3.15 in x 0.25 in |  |
| Flammability    | UL 94 V2                    |  |