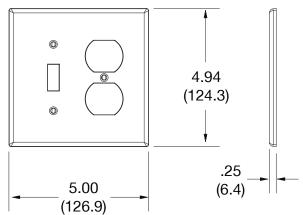

## **Specifications**

| <u> </u>        |                             |
|-----------------|-----------------------------|
| Material        | Polycarbonate thermoplastic |
| Thickness       | .25 (6.4)                   |
| Orientation     | Orientation                 |
| Mounting        | Screw                       |
| Mounting Screws | Painted steel               |
| Dimensions      | 4.94 in x 5.00 in x 0.25 in |
| Flammability    | UL 94 V2                    |