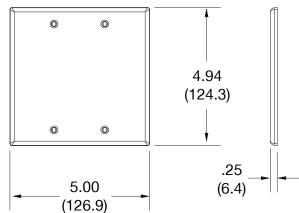

## **Specifications**

| Material        | Polycarbonate thermoplastic |
|-----------------|-----------------------------|
| Thickness       | .25 (6.4)                   |
| Orientation     | Orientation                 |
| Mounting        | Screw                       |
| Mounting Screws | Painted steel               |
| Dimensions      | 4.94 in x 5.00 in x 0.25 in |
| Flammability    | UL 94 V2                    |