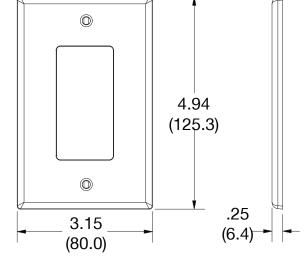

## **Specifications**

| Material        | Polycarbonate thermoplastic |
|-----------------|-----------------------------|
| Thickness       | .25 (6.4)                   |
| Orientation     | Orientation                 |
| Mounting        | Screw                       |
| Mounting Screws | Painted steel               |
| Dimensions      | 4.94 in x 3.15 in x 0.25 in |
| Flammability    | UL 94 V2                    |