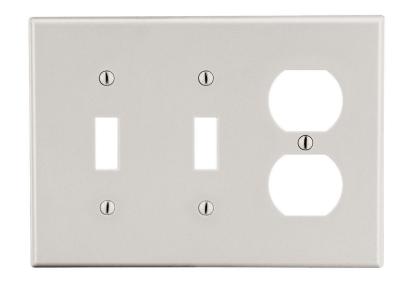

## Mid-Size Wallplate Toggle and Duplex 3-Gang

| Description                                                                                                         | Gang | Color           | UPC Number   | Catalog<br>Number |
|---------------------------------------------------------------------------------------------------------------------|------|-----------------|--------------|-------------------|
| Mid-size toggle and decorator wallplate, smooth satin finish, for use with 2 toggle devices and 1 duplex receptacle | 3    | Light<br>Almond | 883778314070 | PJ28LA            |