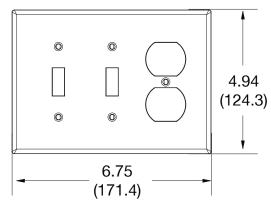

## Mid-Size Wallplate Toggle and Duplex 3-Gang

| Description                                                                                                         | Gang | Color           | UPC Number   | Catalog<br>Number |
|---------------------------------------------------------------------------------------------------------------------|------|-----------------|--------------|-------------------|
| Mid-size toggle and decorator wallplate, smooth satin finish, for use with 2 toggle devices and 1 duplex receptacle | 3    | Light<br>Almond | 883778314070 | PJ28LA            |