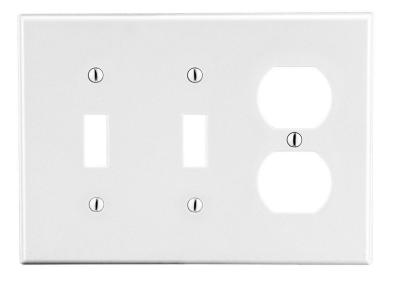

## Mid-Size Wallplate Toggle and Duplex 3-Gang

## **Ordering Information**

| Description                                                                         |                              | Gang     | Color     | UPC Number   | Catalog<br>Number | -     |               |     |
|-------------------------------------------------------------------------------------|------------------------------|----------|-----------|--------------|-------------------|-------|---------------|-----|
| Mid-size toggle an<br>wallplate, smooth<br>or use with 2 togg<br>and 1 duplex recep | satin finish,<br>Ile devices | -        | White     | 883778314087 | PJ28W             | -   © |               |     |
| ₋istings                                                                            |                              |          |           |              |                   | •     | 0             |     |
| cULus Listed                                                                        |                              |          |           |              |                   | _  -  | 6.75<br>(171. |     |
| Specification                                                                       | ns                           |          |           |              |                   |       |               |     |
| Material                                                                            | Polycarbon                   | ate ther | moplastic |              |                   |       |               |     |
| Thickness                                                                           | .25 (6.4)                    |          |           |              |                   |       |               |     |
| Orientation                                                                         | Orientation                  |          |           |              |                   |       |               |     |
| Mounting                                                                            | Screw                        |          |           |              |                   |       |               |     |
| Mounting Screws                                                                     | Painted ste                  | ام       |           |              |                   |       |               | .25 |
|                                                                                     | ranneu sie                   |          |           |              |                   |       |               | .25 |