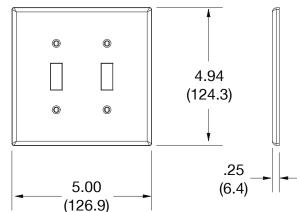

## **Specifications**

| Material        | Polycarbonate thermoplastic |
|-----------------|-----------------------------|
| Thickness       | .25 (6.4)                   |
| Orientation     | Orientation                 |
| Mounting        | Screw                       |
| Mounting Screws | Painted steel               |
| Dimensions      | 4.94 in x 5.00 in x 0.25 in |
| Flammability    | UL 94 V2                    |