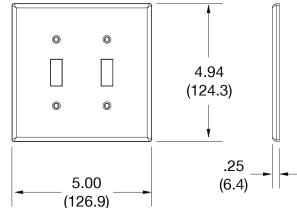

## **Specifications**

Material Polycarbonate thermoplastic

Thickness .25 (6.4)

Orientation Orientation

Mounting Screw

Mounting Screws Painted steel

Dimensions 4.94 in x 5.00 in x 0.25 in

UL 94 V2