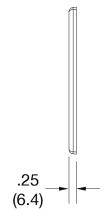

## **Specifications**

| Specifications  |                             |  |
|-----------------|-----------------------------|--|
| Material        | Polycarbonate thermoplastic |  |
| Thickness       | .25 (6.4)                   |  |
| Orientation     | Orientation                 |  |
| Mounting        | Screw                       |  |
| Mounting Screws | Painted steel               |  |
| Dimensions      | 4.88 in x 6.75 in x 0.25 in |  |
| Flammability    | UL 94 V2                    |  |