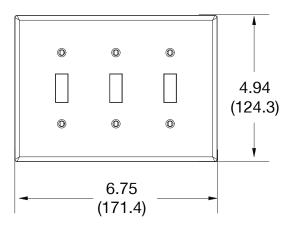

## **Specifications**

| Specifications  |                             |  |
|-----------------|-----------------------------|--|
| Material        | Polycarbonate thermoplastic |  |
| Thickness       | .25 (6.4)                   |  |
| Orientation     | Orientation                 |  |
| Mounting        | Screw                       |  |
| Mounting Screws | Painted steel               |  |
| Dimensions      | 4.88 in x 6.75 in x 0.25 in |  |
| Flammability    | UL 94 V2                    |  |