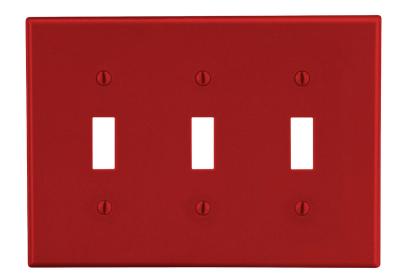

## Mid-Size Wallplate Toggle 3-Gang

| Description                                                                                 | Gang | Color | UPC Number   | Catalog<br>Number |
|---------------------------------------------------------------------------------------------|------|-------|--------------|-------------------|
| Mid-size toggle and decorator wallplate, smooth satin finish, for use with 3 toggle devices | 3    | Red   | 883778314216 | PJ3R              |