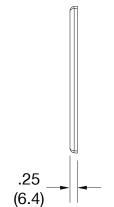

## **Specifications**

| Material        | Polycarbonate thermoplastic |
|-----------------|-----------------------------|
| Thickness       | .25 (6.4)                   |
| Orientation     | Orientation                 |
| Mounting        | Screw                       |
| Mounting Screws | Painted steel               |