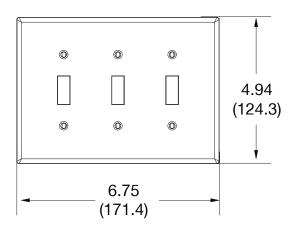

## Mid-Size Wallplate Toggle 3-Gang

## **Features**

- High-impact, self-extinguishing polycarbonate material
- More rigid; sharp lines and less dimpling
- Smooth satin finish; blends into wall with an optimum finish



**Ordering Information** 

| Description                                                                                 | Gang | Color | UPC Number   | Catalog<br>Number |
|---------------------------------------------------------------------------------------------|------|-------|--------------|-------------------|
| Mid-size toggle and decorator wallplate, smooth satin finish, for use with 3 toggle devices | 3    | Red   | 883778314216 | PJ3R              |



## Listings

cULus Listed

## **Specifications**

| Material        | Polycarbonate thermoplastic |
|-----------------|-----------------------------|
| Thickness       | .25 (6.4)                   |
| Orientation     | Orientation                 |
| Mounting        | Screw                       |
| Mounting Screws | Painted steel               |

Dimensions 4.88 in x 6.75 in x 0.25 in

Flammability UL 94 V2