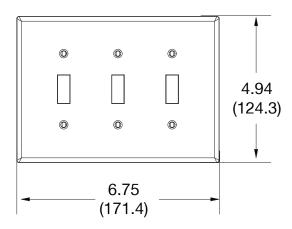

## Listings

cULus Listed

| opeomodions     |                             |  |
|-----------------|-----------------------------|--|
| Material        | Polycarbonate thermoplastic |  |
| Thickness       | .25 (6.4)                   |  |
| Orientation     | Orientation                 |  |
| Mounting        | Screw                       |  |
| Mounting Screws | Painted steel               |  |
| Dimensions      | 4.88 in x 6.75 in x 0.25 in |  |
| Flammability    | UL 94 V2                    |  |