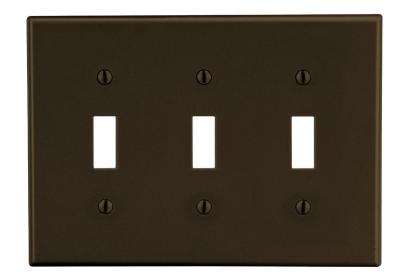

## Mid-Size Wallplate Toggle 3-Gang

## **Features**

- High-impact, self-extinguishing polycarbonate material
- More rigid; sharp lines and less dimpling
- Smooth satin finish; blends into wall with an optimum finish

**Ordering Information** 

| Description                                                                                 | Gang | Color | UPC Number   | Catalog<br>Number |
|---------------------------------------------------------------------------------------------|------|-------|--------------|-------------------|
| Mid-size toggle and decorator wallplate, smooth satin finish, for use with 3 toggle devices | 3    | Brown | 883778314162 | PJ3               |