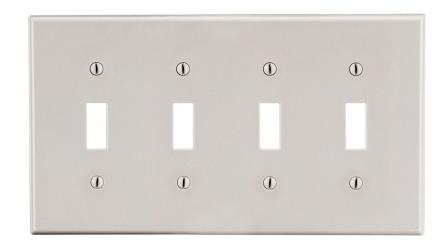

## Mid-Size Wallplate Toggle 4-Gang

## **Features**

- High-impact, self-extinguishing polycarbonate material
- More rigid; sharp lines and less dimpling
- Smooth satin finish; blends into wall with an optimum finish

**Ordering Information** 

| Description                                                                   | Gang | Color           | UPC Number   | Catalog<br>Number |
|-------------------------------------------------------------------------------|------|-----------------|--------------|-------------------|
| Decorator wallplate,<br>smooth satin finish,<br>for use with 4 toggle devices | 4    | Light<br>Almond | 883778314278 | PJ4LA             |