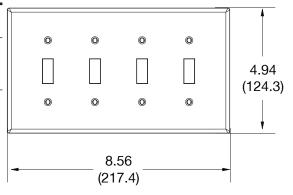

## **Specifications**

Material Polycarbonate thermoplastic

Thickness .25 (6.4)

Orientation Orientation

Mounting Screw

Mounting Screws Painted steel

Dimensions 4.88 in x 8.56 in x 0.25 in

UL 94 V2