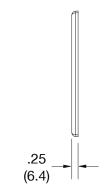

## **Specifications**

Material Polycarbonate thermoplastic

Thickness .25 (6.4)

Orientation Orientation

Mounting Screw

Mounting Screws Painted steel

Dimensions 4.88 in x 8.56 in x 0.25 in

UL 94 V2