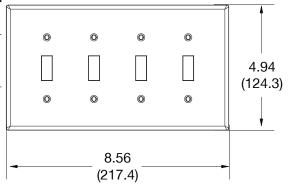

## **Specifications**

Material Polycarbonate thermoplastic
Thickness .25 (6.4)
Orientation Orientation

Mounting Screw

Mounting Screws Painted steel

Dimensions 4.88 in x 8.56 in x 0.25 in

Flammability UL 94 V2