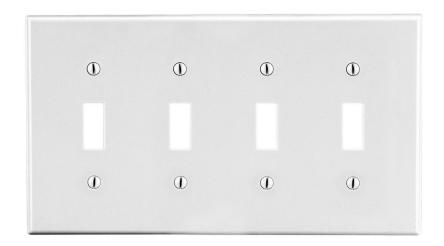

## Mid-Size Wallplate Toggle 4-Gang

## **Features**

- High-impact, self-extinguishing polycarbonate material
- More rigid; sharp lines and less dimpling
- Smooth satin finish; blends into wall with an optimum finish

**Ordering Information** 

| Description                                                                   | Gang | Color | UPC Number   | Catalog<br>Number |
|-------------------------------------------------------------------------------|------|-------|--------------|-------------------|
| Decorator wallplate,<br>smooth satin finish,<br>for use with 4 toggle devices | 4    | White | 883778314285 | PJ4W              |