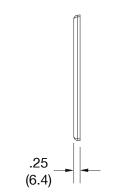

## **Specifications**

Material Polycarbonate thermoplastic
Thickness .25 (6.4)
Orientation Orientation

Mounting Screw

Mounting Screws Painted steel

Dimensions 4.88 in x 8.56 in x 0.25 in

Flammability UL 94 V2