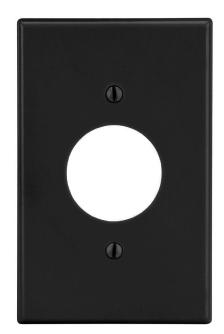

## Mid-Size Wallplate 1.40" Opening 1-Gang

#### Features

- High-impact, self-extinguishing polycarbonate material
- More rigid; sharp lines and less dimpling
- Smooth satin finish; blends into wall with an optimum finish

### **Ordering Information**

| Description                                       | Gang | Color | UPC Number   | Catalog<br>Number |
|---------------------------------------------------|------|-------|--------------|-------------------|
| Wallplate with 1.40" opening smooth satin finish, | 1    | Black | 883778314391 | PJ7BK             |
| For use with single receptacle                    |      |       |              |                   |
|                                                   |      |       |              |                   |
|                                                   |      |       |              |                   |
| Listings                                          |      |       |              |                   |
| cULus Listed                                      |      |       |              |                   |
|                                                   |      |       |              |                   |
|                                                   |      |       |              |                   |