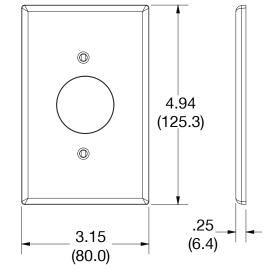

#### **Specifications**

| Material        | Polycarbonate thermoplastic |  |
|-----------------|-----------------------------|--|
| Thickness       | .25 (6.4)                   |  |
| Orientation     | Orientation                 |  |
| Mounting        | Screw                       |  |
| Mounting Screws | Painted steel               |  |
| Dimensions      | 4.94 in x 3.15 in x 0.25 in |  |
| Flammability    | UL 94 V2                    |  |