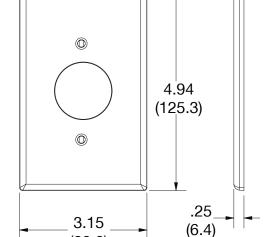

## **Specifications**

| Specifications  |                             |  |
|-----------------|-----------------------------|--|
| Material        | Polycarbonate thermoplastic |  |
| Thickness       | .25 (6.4)                   |  |
| Orientation     | Orientation                 |  |
| Mounting        | Screw                       |  |
| Mounting Screws | Painted steel               |  |
| Dimensions      | 4.94 in x 3.15 in x 0.25 in |  |
| Flammability    | UL 94 V2                    |  |
|                 |                             |  |