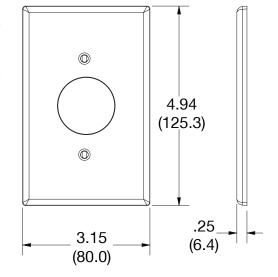

#### **Specifications**

| Material        | Polycarbonate thermoplastic |
|-----------------|-----------------------------|
| Thickness       | .25 (6.4)                   |
| Orientation     | Orientation                 |
| Mounting        | Screw                       |
| Mounting Screws | Painted steel               |
| Dimensions      | 4.94 in x 3.15 in x 0.25 in |
| Flammability    | UL 94 V2                    |