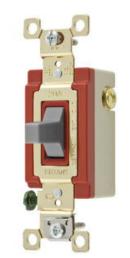

# Industrial Grade, Toggle Switches, General Purpose AC, Single Pole-Double Throw Center Off, 20A 120/277V AC, Back and Side Wired

By Bryant Catalog # 4922GRY

Switches and Lighting Controls, Industrial Grade, Toggle Switches, General Purpose AC, Single Pole- Double Throw Center Off, 20A 120/277V AC, Back and Side Wired, Gray.

#### General

Application Back and Side Wired

Catalog Number 4922GRY

Color

Series Extra Heavy Duty

Style Single Pole Double Throw

Type Toggle UPC 781786624191