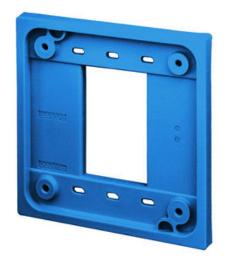

# Straight Blade Devices, Accessories, 1 and 2 Gang Adapter Plate, Quad-Plex Receptacles, Blue, Single Pack

By Bryant
Catalog # ADAPBLU

Straight Blade Devices, Accessories, 1 and 2 Gang Adapter Plate, Quad-Plex Receptacles, Blue, Single Pack.

#### General

Application Commercial/Industrial

Catalog Number ADAPBLU

Color

EU RoHS Indicator Yes

Environmental Conditions Indoor Dry Unless Protected By

Additional Means

MaterialPolycarbonateMaterial - Mounting HardwareScrew MountingSeriesHospital GradeStyleAdapter Plates

Type Four Outlet Receptacle

UPC 781786336957

### **Dimensions**

Dimensions 4.78 in x 3.38 in x 2.75 in
Display Size Standard Sized Product

Height 2.75 in Length 4.78 in Weight 0.05 lb Width 3.38 in