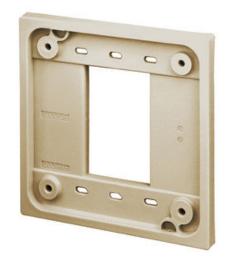

# Straight Blade Devices, Accessories, 1 and 2 Gang Adapter Plate, Quad-**Plex Receptacles, Ivory, Single Pack**

By Bryant Catalog # ADAPI

Straight Blade Devices, Accessories, 1 and 2 Gang Adapter Plate, Quad-Plex Receptacles, Ivory, Single Pack.

10

Screw Mounting Hospital Grade

Adapter Plates Four Outlet Receptacle

781786336902