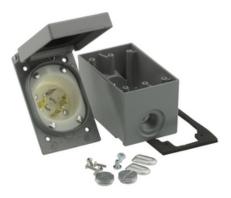

## General

| Catalog Number               | RB58405                |
|------------------------------|------------------------|
| Construction                 | Molded                 |
| EU RoHS Indicator            | No                     |
| Item Type                    | Weatherproofing Covers |
| Knockouts                    | None                   |
| Material - Mounting Hardware | Vertical Mounted       |
| Number Of Outlets            | 1) L14-30P Inlet       |
| Size                         | Kit                    |
| Туре                         | Generator Power Kit    |
| UPC                          | 781786584051           |
|                              |                        |