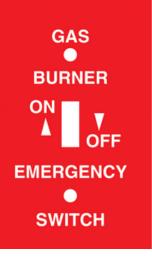

## Wallplates and Boxes, Metallic Plates, 1-Gang, 1) Toggle Opening, Standard Size, Stainless Steel, Marked "EMERGENCY GAS"

By Bryant Catalog # S22710EM

Wallplates and Boxes, Metallic Plates, 1-Gang, 1) Toggle Opening, Standard Size, Stainless Steel, Marked "EMERGENCY GAS".

#### General

| Application<br>Catalog Number | Protection against contact<br>live terminals and wiring.<br>Provides finished look to<br>installation.<br>S22710EM |
|-------------------------------|--------------------------------------------------------------------------------------------------------------------|
| Color                         |                                                                                                                    |
| Construction                  | Stamped                                                                                                            |
| Cutout                        | 1) Toggle                                                                                                          |
| EU RoHS Indicator             | No                                                                                                                 |
| Item Type                     | Screw Mount                                                                                                        |
| Material                      | Steel, Enameled                                                                                                    |
| Material - Mounting Hardware  | Screw Mounting                                                                                                     |
| Number of Gang(s)             | 1-Gang                                                                                                             |
| Orientation                   | Vertical Mount                                                                                                     |
| Size                          | Standard                                                                                                           |
| Style                         | 1-Toggle - Pre-Marked Oil                                                                                          |
|                               | Burner                                                                                                             |
| Туре                          | Specialty                                                                                                          |
| UPC                           | 781786907492                                                                                                       |
| Dimensions                    |                                                                                                                    |
| Display Size                  | Standard Sized                                                                                                     |
| Thickness                     | 0.035                                                                                                              |
| Logistics                     |                                                                                                                    |