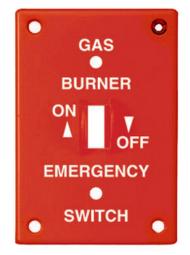

## Wallplates and Boxes, Box Covers, 4" Square, 1) Toggle Opening, StandardSize, Red, Marked "OIL"

By Bryant Catalog # SY8000EM

Wallplates and Boxes, Box Covers, 4" Square, 1) Toggle Opening, StandardSize, Red, Marked "OIL".

## General

Application Switches
Catalog Number SY8000EM

Color

Construction Stamped EU RoHS Indicator No

Item Type Non-Weatherproof Covers

Knockouts None

Material Steel, Enameled
Material - Mounting Hardware Vertical Mounted

Number Of Outlets 1) Toggle

Number of Gang(s) 4 in Square Box Cover

Size Standard

Style 1-Toggle - Pre-Marked Gas

Burner

Type Specialty UPC 781786915039

**Dimensions** 

Display Size 2-Gang