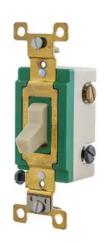

# Extra Heavy Duty Industrial Grade, Toggle Switches, General Purpose AC, Three Way, 30A 120/277V AC, Back and Side Wired

By Bryant Catalog # 3003I

Switches and Lighting Controls, Extra Heavy Duty Industrial Grade, Toggle Switches, General Purpose AC, Three Way, 30A 120/277V AC, Back and Side Wired, Ivory

#### General

Catalog Number 3003l Color Ivory

Series Extra Heavy Duty
Style Three Way
Type Toggle
UPC 781786619319