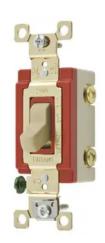

## Switches and Lighting Controls, Industrial Grade, Toggle Switches, General Purpose AC, Single Pole, 20A 120/277V AC, Back and Side Wired, Ivory

By Bryant Catalog # 4901

Switches and Lighting Controls, Industrial Grade, Toggle Switches, General Purpose AC, Single Pole, 20A 120/277V AC, Back and Side Wired, Ivory

Back and Side Wired

General

Catalog Number 4901l Color Ivory

Series Extra Heavy Duty
Style Single Pole
Type Toggle
UPC 781786623866

**Electrical Ratings** 

Amperage Rating 20 A Current / Amperage Rating 20 A

Voltage Rating 120/277 VAC Voltage Rating Description 120/277 VAC

Logistics

Carton Quantity 10 Pallet Quantity 5000

**Product Assets** 

Catalogs - Bryant Full Line Catalog Specifications - 4901I