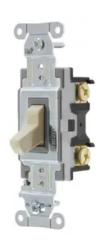

# Switches and Lighting Controls, Commercial Grade, Toggle Switches, General Purpose AC, Single Pole, 20A 120/277V AC, Back and Side Wired, Ivory

By Bryant Catalog # CSB120BI

Switches and Lighting Controls, Commercial Grade, Toggle Switches, General Purpose AC, Single Pole, 20A 120/277V AC, Back and Side Wired, Ivory

Catalog Number CSB120BI Color Ivory

Series General Purpose
Style Single Pole
Type Toggle
UPC 781786736603