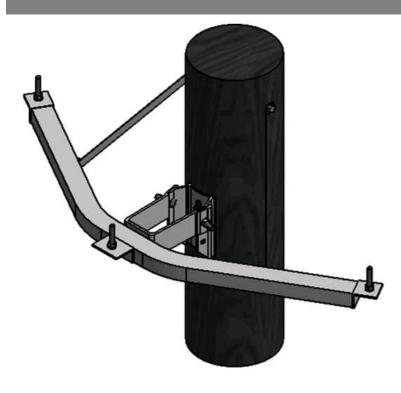

## BT3C-48

by CMC

Catalog ID: BT3C-48

Distribution 3 phase equipment bond for mounting cutouts or arrestors

- Braces mount to sides of pole with lag bolts(not supplied)
- High strength 6061-T6 aluminum alloy
- Grounding lugs supplied (standard)
- Completely assembled (standard)
- Hardware hot dipped galvanized

## General

| Material | Aluminum Alloy, 6061-T6 |
|----------|-------------------------|
| Туре     | Equipment Brackets      |
| UPC      | 192663125173            |

## **Dimensions**

| Length | 15.00 in |
|--------|----------|
| Width  | 48.00 in |

3501 Symmes Road Hamilton, Ohio 45015 - 1369 513 - 860 - 4455(Press 2 for Customer Service and Sales) To email customer Service: jrex @cmclugs.com