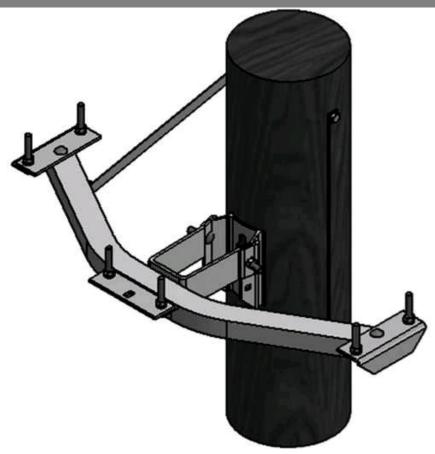

## **BT3CA-36**

by CMC

Catalog ID: BT3CA-36

Distribution 3 phase equipment bond for mounting cutouts or arrestors

- Braces mount to sides of pole with lag bolts(not supplied)
- High strength 6061-T6 aluminum alloy
- Grounding lugs supplied (standard)
- Completely assembled (standard)
- Hardware hot dipped galvanized