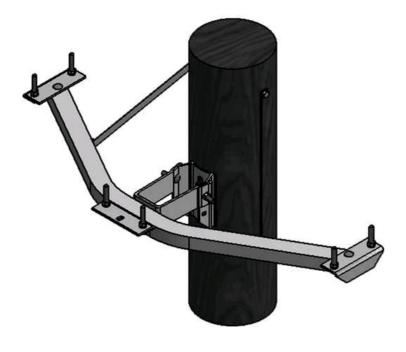

## **BT3CA-48**

by CMC

Catalog ID: BT3CA-48

Distribution 3 phase equipment bond for mounting cutouts or arrestors

- Braces mount to sides of pole with lag bolts(not supplied)
- High strength 6061-T6 aluminum alloy
- Grounding lugs supplied (standard)
- Completely assembled (standard)
- Hardware hot dipped galvanized

## General

| Material | Aluminum Alloy, 6061-T6 |
|----------|-------------------------|
| Туре     | Equipment Brackets      |
| UPC      | 192663125012            |

## **Dimensions**

| Length | 15.00 in |
|--------|----------|
| Width  | 48.00 in |

3501 Symmes Road Hamilton, Ohio 45015 - 1369 513 - 860 - 4455(Press 2 for Customer Service and Sales) To email customer Service: jrex @cmclugs.com