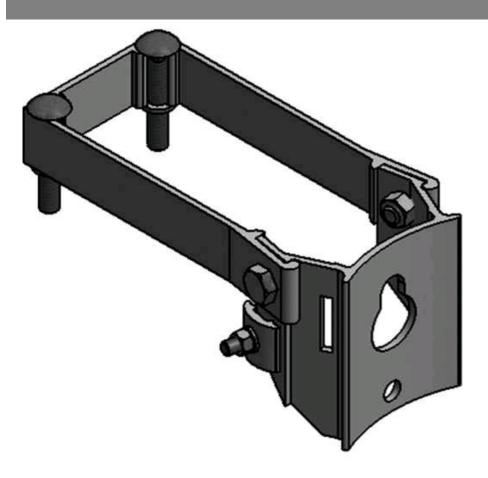

## BTB-1PA

by CMC Catalog ID: BTB-1PA

Distribution single phase brackets for mounting cutouts, arrestors and potheads, Supplied with equipment mounting bolts, nuts, and lock washers (1/2 - 13x2)

- Brackets are made for mounting to pole with 5/8" thru-bolt and 1/2" lag screw
- Mounting bolts, nuts, and lock washers are hot dip galvanized