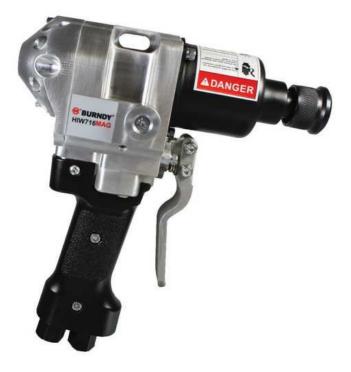

# HIW716MAGKIT3

by Burndy Catalog ID: HIW716MAGKIT3

Prop 65 Notice

HIW716MAG Hydraulic Impact Wrench with Swivels, 10' NCR Hose and Flat Face Couplers, Optimal Pressure: 1000-2000PSI, Flow Range: 4-12 GPM, Operation: Open/Closed option

- Aircraft grade 7075-T6 extruded Aluminum body and forged handle for added strength
- CNC machining produces tighter tolerances contributing to increased efficiency, repeatability and flow optimization
- Machined steel sleeve and hardened spool increase wrench efficiency
  by preventing hydraulic fluid "blow by"
- Balanced weight in assembled configuration
- Reverse flow protection to prevent reverse hook-ups
- Dual spool selector for Open and Closed Center use
- For Use With: Utility pole hardware & Auger drill bits