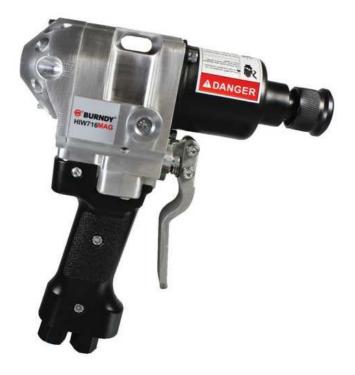

# HIW716MAG

by Burndy Catalog ID: HIW716MAG

Prop 65 Notice

Hydraulic Impact Wrench, Optimal Pressure: 1000-2000PSI, Flow Range: 4-12 GPM, Operation: Open/Closed option

- Aircraft grade 7075-T6 extruded Aluminum body and forged handle for added strength
- CNC machining produces tighter tolerances contributing to increased efficiency, repeatability and flow optimization
- Machined steel sleeve and hardened spool increase wrench efficiency by preventing hydraulic fluid "blow by"
- Balanced weight in assembled configuration
- Reverse flow protection to prevent reverse hook-ups
- Dual spool selector for Open and Closed Center use
- For Use With: Utility pole hardware & Auger drill bits