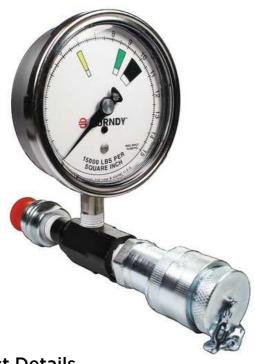

# PT11018

by Burndy Catalog ID: PT11018

Prop 65 Notice

Inline Pressure Gauge, 10000 psi.

Inline Pressure Gauge, 10000 psi

#### General

| Application | In-line Pressure Gauge 10,000 psi operating pressure for hydraulic pumps. |
|-------------|---------------------------------------------------------------------------|
| Sub Brand   | GAUGES                                                                    |
| Туре        | Pressure Gauge                                                            |
| UPC         | 781810017777                                                              |