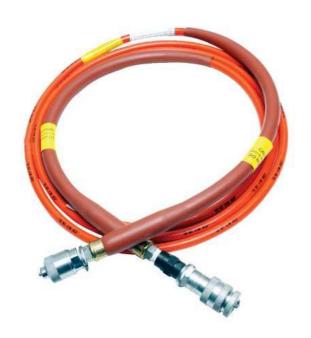

# PT2990015

Catalog ID: PT2990015

Prop 65 Notice

Hydraulic hose, 10000 PSI, Connection: Male X Female Coupler.

15 FT- 3/16 INdiameter - non conductive hose with stack-able couplers (male/female) - orange, 10000PSI